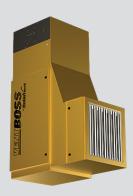

S321 | Wall Mount Space Saver Backdraft Unit

Wall/ceiling mountable unit, place this unit behind your welding area to pull smoke and fumes away from the operators breathing zone.

S350 | Wall Mount Space Saver Canopy

Wall/ceiling mountable unit place over your welding area or a parts bin for effective overhead filtration.