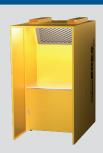

A powerful back draft extraction table pulls weld fumes up and away from the operator.