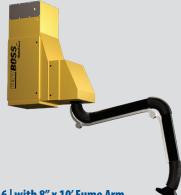

## Space Saver Units | Series 300

S310 | Floor Mount Space Saver Unit

Customizable, base unit with the flexibility to hook up to ductwork.

S311 | with 8" x 10' Fume Arm S312 | with 8" x 14' Fume Arm

Single or double fume arm units tough enough for manual welding situations with 1500 CFM.

S313 | with (2) 6" x 10' Fume Arms S314 with (2) 6" x 14' Fume Arms

Single or double arm units for manual welding with 1500 CFM of smoke capturing power.

S315 | Wall Mount Space Saver Unit

A customizable base unit with the flexibility to hook-up to ductwork or wherever you need it.

S316 | with 8" x 10' Fume Arm S317 | with 8" x 14' Fume Arm

Single or double arm unit for manual welding with 1500 CFM of smoke capturing power.

S318 | with (2) 6" x 10' Fume Arms S319 | with (2) 6" x 14' Fume Arms