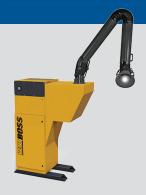

## Space Saver Units | Series 300

S310 | Floor Mount Space Saver Unit

Customizable, base unit with the flexibility to hook up to ductwork.

S311 | with 8" x 10' Fume Arm S312 | with 8" x 14' Fume Arm

Single or double fume arm units tough enough for manual welding situations with 1500 CFM.

S313 | with (2) 6" x 10' Fume Arms S314 with (2) 6" x 14' Fume Arms

Single or double arm units for manual welding with 1500 CFM of smoke capturing power.

S315 | Wall Mount Space Saver Unit

A customizable base unit with the flexibility to hook-up to ductwork or wherever you need it.