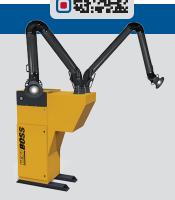

S313 | with (2) 6" x 10' Fume Arms S314 with (2) 6" x 14' Fume Arms

Single or double arm units for manual welding with 1500 CFM of smoke capturing power.

S315 | Wall Mount Space Saver Unit

A customizable base unit with the flexibility to hook-up to ductwork or wherever you need it.

S316 | with 8" x 10' Fume Arm S317 | with 8" x 14' Fume Arm

Single or double arm unit for manual welding with 1500 CFM of smoke capturing power.

S318 | with (2) 6" x 10' Fume Arms S319 | with (2) 6" x 14' Fume Arms

Dual arm configurations, ideal over 2 manual welding areas or stations for a plug-in-play solution.

S320 | Floor Mount Space Saver Backdraft Unit

The most effective method of filtration, place this unit behind your welding area to pull smoke and fumes away from the operators breathing zone.