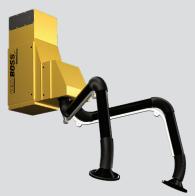

S313 | with (2) 6" x 10' Fume Arms S314 with (2) 6" x 14' Fume Arms

Single or double arm units for manual welding with 1500 CFM of smoke capturing power.

S315 | Wall Mount Space Saver Unit

A customizable base unit with the flexibility to hook-up to ductwork or wherever you need it.

S316 | with 8" x 10' Fume Arm S317 | with 8" x 14' Fume Arm

Single or double arm unit for manual welding with 1500 CFM of smoke capturing power.

S318 | with (2) 6" x 10' Fume Arms S319 | with (2) 6" x 14' Fume Arms

Dual arm configurations, ideal over 2 manual welding areas or stations for a plug-in-play solution.

S320 | Floor Mount Space Saver Backdraft Unit

The most effective method of filtration, place this unit behind your welding area to pull smoke and fumes away from the operators breathing zone.