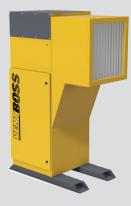

Dual arm configurations, ideal over 2 manual welding areas or stations for a plug-in-play solution.

S320 | Floor Mount Space Saver Backdraft Unit

The most effective method of filtration, place this unit behind your welding area to pull smoke and fumes away from the operators breathing zone.

S321 | Wall Mount Space Saver Backdraft Unit

Wall/ceiling mountable unit, place this unit behind your welding area to pull smoke and fumes away from the operators breathing zone.

S350 | Wall Mount Space Saver Canopy