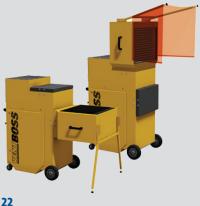

## **Tough Portables | Series 100**

**G110**Our most powerful portable unit with a 6" X 10' fume arm.

Like our G110, with a 6" flex hose and cone intake.

**G120**Portable unit with flexibility, change from an extra-large 8" fume arm or dual 6" arms, to a back draft or a down draft table with 1200 CFM.

**G121** Our top of the line portable, with two 6" x 10' fume arms powerful enough for 1200 CFM.

**G122**Powerful and unique with the option to transition from back draft to down draft in minutes with 1200 CFM.