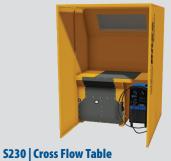

## Plug-N-Play Workstations | Series 200

**S210-/S211 | Down Draft Table**Welding down draft table with convenient built in filtration.

**S220 | Cross Flow Table**An all-in-one welding booth featuring plug-in-play, ideal for welding schools and training facilities.