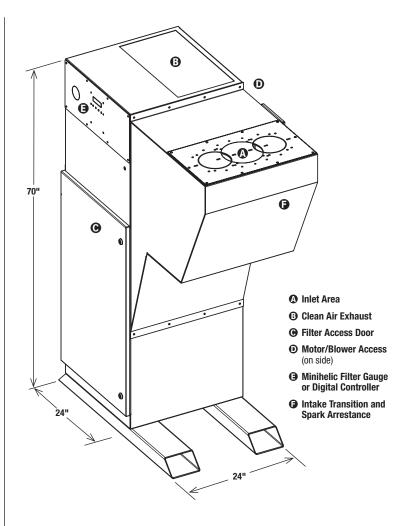

Controls: Manual on/off switch, Minihelic Filter

**Condition Gauge** 

Cabinet Dimensions (HxLxD): 70" x 24" x 24"

Weight: 370 lbs.

Filter Cartridge: (1) PL-14D36-A15-SF

Filter Media Area: 320 sq. ft. Filter Type: Nanofiber MERV15

### **Spark Arrestance:**

(1) FB-24242, (1) MM-24242

## **Configuration:**

Floor Mount with Intake Boot and Spark Arrestance