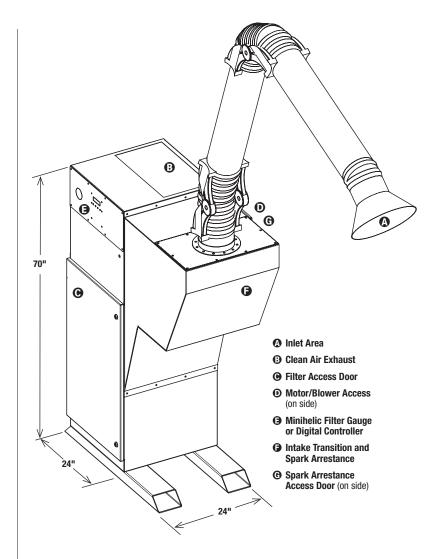

Cabinet Dimensions (HxLxD): 70" x 24" x 24"

Weight: 370 lbs.

Filter Cartridge: (1) PL-14D36-A15-SF

Filter Media Area: 320 sq. ft.

Filter Type: Nanofiber MERV15

Filter Cleaning: On board compressed air tank, manual activated push-button filter pulse cleaning, 1/2"NPT compressed air connection

### **Configurations:**

• S311: Floor Mount with (1) 8" x 10' Fume Arm

**Options:** 

- CSA Certification CSA-100
- UL Certification Contact Customer Service
- HEPA Filter HP-S310 HEPA Frame — HFR-S310
- Other Voltages: 230V or 575V