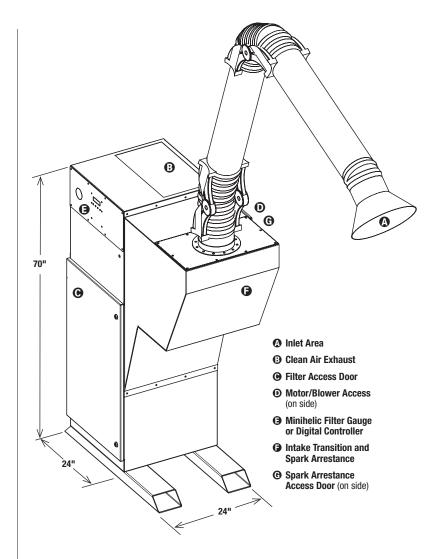

Cabinet Dimensions (HxLxD): 70" x 24" x 24"

Weight: 370 lbs.

Filter Cartridge: (1) PL-14D36-A15-SF

Filter Media Area: 320 sq. ft.

Filter Type: Nanofiber MERV15

Filter Cleaning: On board compressed air tank, manual activated push-button filter pulse cleaning, 1/2"NPT compressed air connection

## **Configurations:**

• S312: Floor Mount with (1) 8" x 14' Fume Arm

**Options:** 

- CSA Certification CSA-100
- UL Certification Contact Customer Service
- HEPA Filter HP-S310 HEPA Frame — HFR-S310
- Other Voltages: 230V or 575V