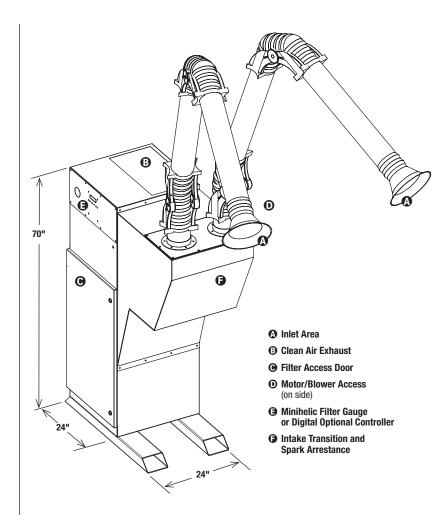

Frequency Dampening

Controls: Manual on/off switch, Minihelic Filter

Condition Gauge

Cabinet Dimensions (HxLxD): 70" x 24" x 24"

Weight: 370 lbs.

Filter Cartridge: (1) PL-14D36-A15-SF

Filter Media Area: 320 sq. ft.
Filter Type: Nanofiber MERV15

### **Configurations:**

S314: Floor Mount with (2) 6" x 14' Fume Arms