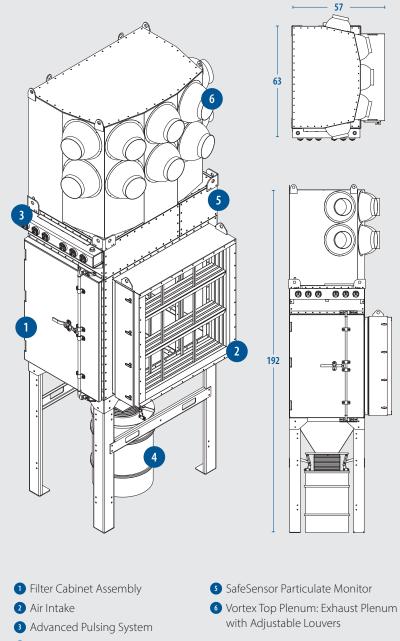

## **RDC-2X3-6C**

Dimensions w/ intake(s): 57D" x 63W" x 192H" Height based on HLL Base Weight: 4,568 lbs. Includes base collector & HLL containment Airflow Capability: 12,500 CFM Motor Option: 40 HP Full Load Amps @ 480 V: 52 FLA Static Pressure: 10 in. wg Filter Cartridges: (6) PL-14D52-A15-SF21 Comparable Filter Media: 2,790 sq. ft.

| Equipment Video                                                                                                                                                                            | Link       |
|--------------------------------------------------------------------------------------------------------------------------------------------------------------------------------------------|------------|
| <b>Controls:</b> ePro 7" touchscreen for ease of use.                                                                                                                                      | 0          |
| Heavy Duty Construction: Fully<br>welded 7 & 11 gauge steel                                                                                                                                | 0          |
| Pulsing System: 16 SCFM                                                                                                                                                                    | $\bigcirc$ |
| Filter Design: Included as standard to improve filter life and reduce energy consumption                                                                                                   | 0          |
| Blower/Motor Combination:<br>Designed for energy efficiency                                                                                                                                |            |
| SafeSensor Particulate Monitor:<br>Detects leaks past the filters                                                                                                                          |            |
| <ul> <li>Air Intake: Reduces airspeed allowing<br/>heavy dust to fall away from filters.</li> <li>SAP: Metal mesh/baffle intake -<br/>Standard</li> <li>Ducted Intake: Optional</li> </ul> | 0          |
| <b>Warranty:</b> 15 years on the cabinet;<br>5 years on components ( <i>See warranty</i><br><i>document for details</i> )                                                                  | 0          |
| Fire Suppression (optional): Water -<br>contact engineering if chemical systems<br>are needed                                                                                              | 0          |
| Vortex Plenum: With adjustable nozzles                                                                                                                                                     |            |
| After Filters (optional): HEPA or active carbon*, both options reduce the airflow                                                                                                          | /          |
| <b>Containment:</b> Various containment<br>options including a dust tray, HSL, HLL<br>*After filters option reduces airflow down to 8,406 CFM                                              |            |