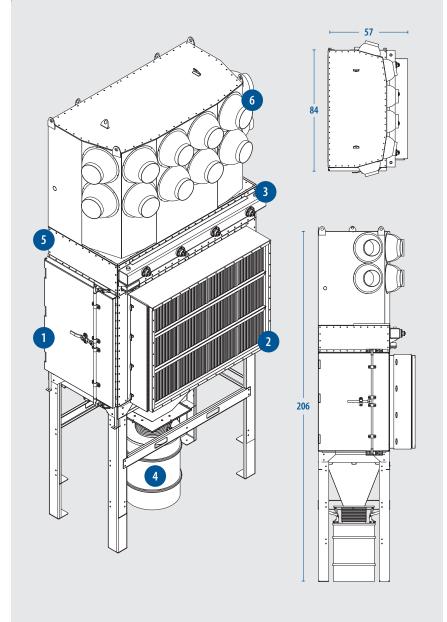

## **RDC-2X4-8C**

Dimensions w/ intake(s): 57D" x 84W" x 206H"

Height based on HLL

Base Weight: 5,853 lbs. Includes base collector & HLL containment Airflow Capability: 16,500 CFM

Motor Option: 40 HP

Full Load Amps @ 480 V: 52 FLA

## **Specifications**

- 1 Filter Cabinet Assembly
- 2 Air Intake
- 3 Advanced Pulsing System
- 4 Dust Containment Options (HLL Shown)
- SafeSensor Particulate Monitor
- 6 Vortex Top Plenum: Exhaust Plenum with Adjustable Louvers

heavy dust to fall away from filters.

- SAP: Metal mesh/baffle intake -Standard
- · Ducted Intake: Optional

Warranty: 15 years on the cabinet; 5 years on components (See warranty document for details)

Fire Suppression (optional): Water contact engineering if chemical systems

are needed **Vortex Plenum:** With adjustable nozzles

After Filters (optional): HEPA or active carbon\*, both options reduce the airflow

**Containment:** Various containment options including a dust tray, HSL, HLL