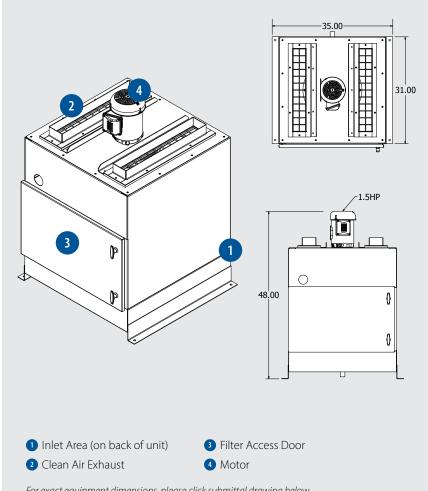

# **CFX-1000**

Dimensions: 31"D x 35"W x 48"H Base Weight: 400 lbs.

### **Specifications**

For exact equipment dimensions, please click submittal drawing below.

| Model No. | Configuration     | CFM @ "SP   | FLA @ 480 V |
|-----------|-------------------|-------------|-------------|
| CFX-1000  | 1.5 HP • 13 @ 38% | 1,000 @ 8.0 | 3 AMPS      |