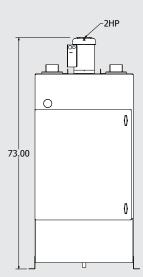

## **CFX-2000**

Dimensions: 31"D x 35"W x 73"H

Base Weight: 520 lbs.

#### **Specifications**

- 1 Inlet Area (on back of unit)
- Filter Access Door
- 2 Clean Air Exhaust
- 4 Motor

For exact equipment dimensions, please click submittal drawing below.

| Model No. | Configuration   | CFM @ "SP    | AMPS @ 480 V |  |
|-----------|-----------------|--------------|--------------|--|
| CFX-2000A | 2 HP • 15 @ 30% | 1,200 @ 8.0  | 3.4 AMPS     |  |
| CFX-2000B | 5 HP • 18 @ 30% | 2,000 @ 10.0 | 7.6 AMPS     |  |