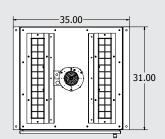

Options: 230 V / 480 V / 575 V Heavy Duty Construction: Fully welded

14 gauge steel

**Filter Design:** Included as standard to improve filter life and reduce energy consumption: Oil Smoke or Oil Mist Option (See below)

Blower / Motor Combination: Direct drive designed for energy efficiency

Noise Level: 85 dBA

Warranty: 1 year on cabinet; 1 year on all components (See warranty document for details)

#### **Options**

Controls: VFD Motor Control

**Acoustical Silencer:** Full top plenum

(5 dBA reduction) Auto Start: CMR-20

After Filters: HEPA (Add 14" to height)

### **Required Selections**

| Filter Part # | Filter Description |  |
|---------------|--------------------|--|
| S1000B750-12  | Oil Smoke          |  |
| S500B375-12   | Oil Mist           |  |

#### **Specifications**







- 1 Inlet Area (on back of unit)
- Filter Access Door
- 2 Clean Air Exhaust
- 4 Motor

For exact equipment dimensions, please click submittal drawing below.

| Model No. | Configuration   | CFM @ "SP    | AMPS @ 480 V |  |
|-----------|-----------------|--------------|--------------|--|
| CFX-2000A | 2 HP • 15 @ 30% | 1,200 @ 8.0  | 3.4 AMPS     |  |
| CFX-2000B | 5 HP • 18 @ 30% | 2,000 @ 10.0 | 7.6 AMPS     |  |

## Additional Resources and Downloads (click image to retrieve material)



Owner's Manual





**Product Sheet** 



Website



Submittal Drawing