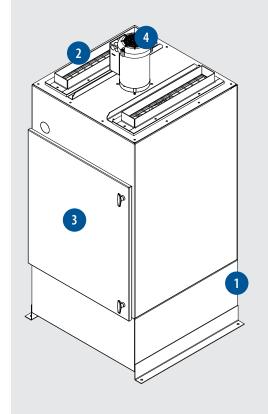

#### **Specifications**

- 1 Inlet Area (on back of unit)
- Filter Access Door
- 2 Clean Air Exhaust
- 4 Motor

For exact equipment dimensions, please click submittal drawing below.

| Model No. | Configuration   | CFM @ "SP    | AMPS @ 480 V |  |
|-----------|-----------------|--------------|--------------|--|
| CFX-2000A | 2 HP • 15 @ 30% | 1,200 @ 8.0  | 3.4 AMPS     |  |
| CFX-2000B | 5 HP • 18 @ 30% | 2,000 @ 10.0 | 7.6 AMPS     |  |