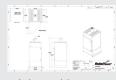

#### **Specifications**

- 1 Inlet Area (on back of unit)
- Filter Access Door
- 2 Clean Air Exhaust
- 4 Motor

For exact equipment dimensions, please click submittal drawing below.

| Model No. | Configuration   | CFM @ "SP    | AMPS @ 480 V |  |
|-----------|-----------------|--------------|--------------|--|
| CFX-2000A | 2 HP • 15 @ 30% | 1,200 @ 8.0  | 3.4 AMPS     |  |
| CFX-2000B | 5 HP • 18 @ 30% | 2,000 @ 10.0 | 7.6 AMPS     |  |

## Additional Resources and Downloads (click image to retrieve material)

Owner's Manual

**Product Sheet** 

Website

Submittal Drawing