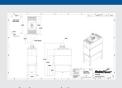

### **Specifications**

- 1 Inlet Area (on back of unit)
- Filter Access Door
- 2 Clean Air Exhaust
- 4 Motor

For exact equipment dimensions, please click submittal drawing below.

| M | odel No. | Configuration                         | CFM @ "SP                    | AMPS @ 480 V       |
|---|----------|---------------------------------------|------------------------------|--------------------|
|   |          | 7.5 HP • 18 @ 40%<br>15 HP • 20 @ 40% | 3,000 @ 10.0<br>4,000 @ 10.0 | 11 AMPS<br>21 AMPS |
|   |          |                                       |                              |                    |

# Additional Resources and Downloads (click image to retrieve material)

**Product Sheet** 

Website

Submittal Drawing