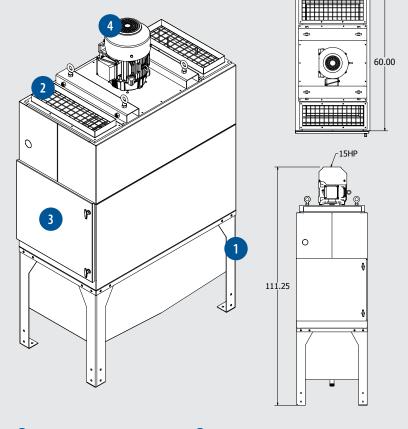

# **CFX-4000**

**Dimensions:** 60"D x 33"W x 111.25"H

Base Weight: 1,073 lbs.

### **Specifications**

- 1 Inlet Area (on back of unit)
- Filter Access Door
- 2 Clean Air Exhaust
- 4 Motor

For exact equipment dimensions, please click submittal drawing below.

| M | odel No. | Configuration                         | CFM @ "SP                    | AMPS @ 480 V       |
|---|----------|---------------------------------------|------------------------------|--------------------|
|   |          | 7.5 HP • 18 @ 40%<br>15 HP • 20 @ 40% | 3,000 @ 10.0<br>4,000 @ 10.0 | 11 AMPS<br>21 AMPS |
|   |          |                                       |                              |                    |